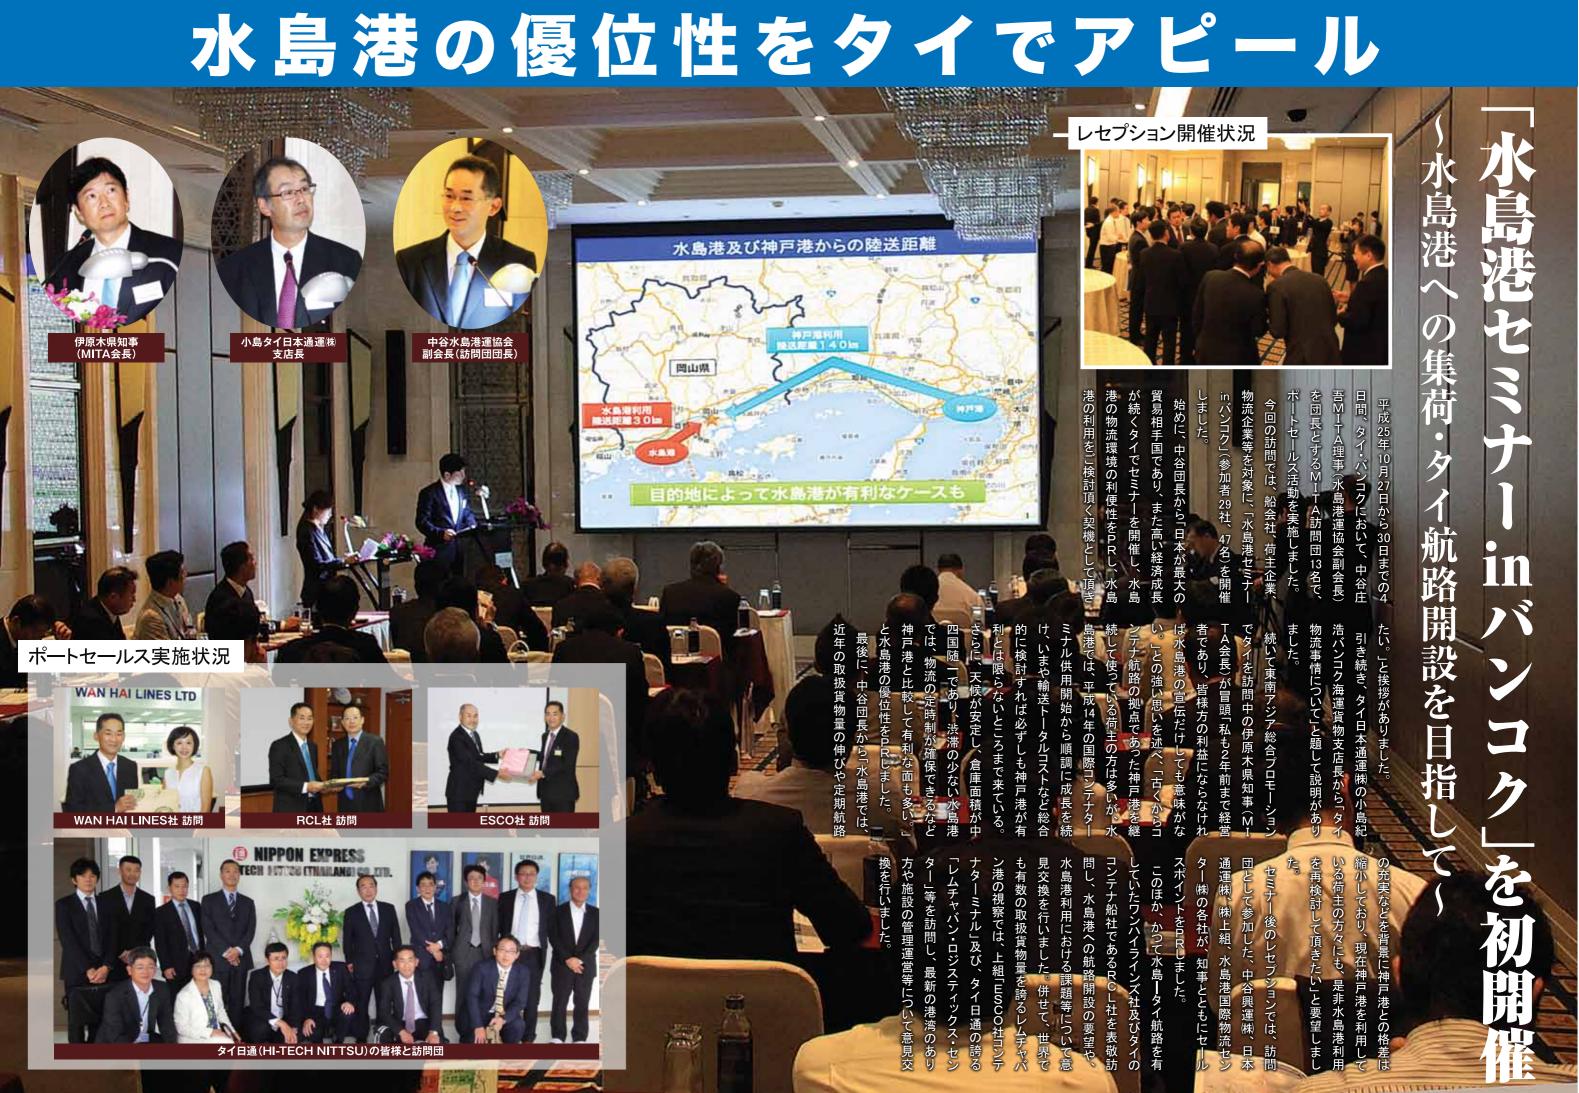

# 「水島港セミナー in バンコク」を初開催 ~水島港への集荷・タイ航路開設を目指して~

### Contents

- ・タイポートセールス報告
- ・JFE西日本フェスタinくらしきへ出展
- ・水島港国際コンテナターミナル12m耐震岸壁 及び6号埠頭供用開始式典開催
- ・水島港国際物流センター㈱が港湾運営会社に指定
- ・国際定期コンテナ航路新規開設
- ・水島港の外貿定期コンテナ航路等の紹介



| <b>JFE西日本フェス</b>      | FE西日本フェスタ.nくらしきへ出展 | 岸壁及び6号埠頭供用開始式典開催水島港国際コンテナターミナル12m | 開始式典開催 |
|-----------------------|--------------------|-----------------------------------|--------|
| 平成 25年 11月3日、MITAでは、J | は、荷役体験機によるアトラクションが | 平成25年11月10日、水島港国際コンテ              |        |
| FEスチール株式会社西日本製鉄所      | 好評で、午後からはあいにくの雨とな  | ナターミナルにおいて、国土交通省中国                |        |
| (倉敷地区)で開催された「JFE西日    | りましたが、多数の方にご来場いただ  | 地方整備局と岡山県が整備してきた12m               |        |
| 本フェスタ・ 加くらしき」に出展しました。 | きました。              | 耐震強化岸壁及び6号埠頭の供用開始                 |        |
| JFEフェスタへの出展は今回で5回目    | MITAでは今後とも様々な機会を   | 式典が開催されました。                       |        |
| となりますが、水島港へ寄港する船会     | 利用して、広く一般の方にも水島港の  | このたび新たに供用したのは、耐震機能                |        |
| 社と代理店のご協力により、40       | 状況を理解していただけるよう活動を  | を強化した岸壁(水深12m)1